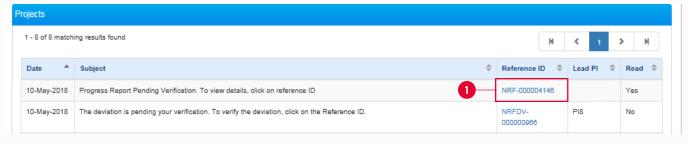

#### **Progress Report Verification**

Click hyperlink under Reference ID

2 Check the Action Trail section for comments

- 3 In the Undertaking tab, select **Yes** for Acknowledgement
- 4 Select DOR to route the progress report to
- 5 To verify the progress report and route progress report to DOR, select Actions and then Verify
- To return the progress report for Lead PI's amendments, select Return