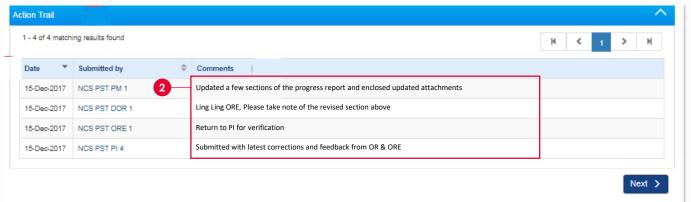

#### **Progress Report Verification**

Click hyperlink under Reference ID

2 Check the Action Trail section for comments

- 3 In the Undertaking tab, select **Yes** for Acknowledgement
- 4 Select DOR to route the progress report to
- 5 To verify the progress report and route progress report to DOR, select Actions and then Verify
- To return the progress report for Lead PI's amendments, select Return