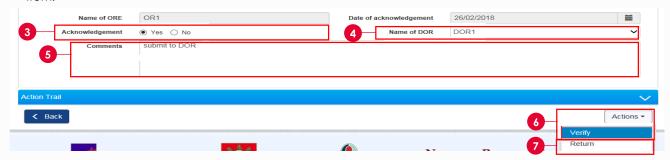

If the deviation request has been returned to you for revision, it will appear on your dashboard as an action item.

- 3 In the Undertaking tab, select Yes for Acknowledgement
- 4 Select DOR to route deviation request to
- 5 Key in your comments
- 6 To verify the deviation request and route it to DOR, select Actions and then Verify
- 7 To return the deviation request for Lead PI's amendments, select Actions and then Return