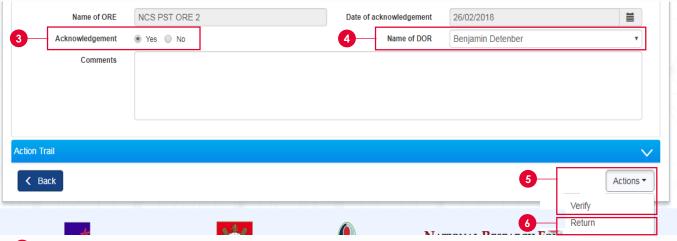

#### **Progress Report Verification**

Click hyperlink under Reference ID

2 Check the Action Trail section for comments

- 3 In the Undertaking tab, select **Yes** for Acknowledgement
- 4 Select DOR to route the progress report to
- 5 To verify the progress report and route progress report to DOR, select Actions and then Verify
- To return the progress report for Lead PI's amendments, select Return