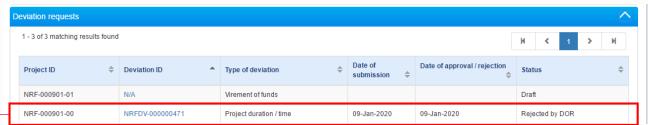

#### **Deviations Verification**

You may access a deviation request through 2 ways:

- 1 Click **Reference ID** under Projects section of the dashboard
- 2 Click **Deviation ID** under **Deviation Requests** section

If the deviation request has been returned to you for revision, it will appear on your dashboard as an action item.

- 3 In the Undertaking tab, select Yes for Acknowledgement
- 4 Select DOR to route deviation request to
- 5 Key in your comments
- 6 To verify the deviation request and route it to DOR, select Actions and then Verify
- 7 To return the deviation request for Lead PI's amendments, select Actions and then Return