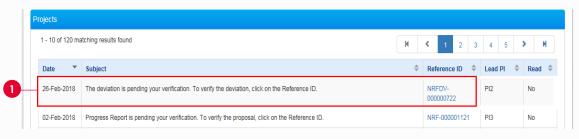

#### **Deviations Verification**

You may access a deviation request through 2 ways:

- 1 Click **Reference ID** under Projects section of the dashboard
- 2 Click **Deviation ID** under **Deviation Requests** section

If the deviation request has been returned to you for revision, it will appear on your dashboard as an action item.

- 3 In the Undertaking tab, select Yes for Acknowledgement
- 4 Select DOR to route deviation request to
- 5 Key in your comments
- 6 To verify the deviation request and route it to DOR, select Actions and then Verify
- 7 To return the deviation request for Lead PI's amendments, select Actions and then Return